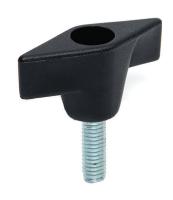

# DataSheet Male Wing Knob

**ENGLISH** 

### Material

High impact resistant thermoplastic

## Standard colour

Black

### **Finish**

Matt

## Male thread material

Zinc plated steel

| Part No. | Α  | В  | С  | D  | E  | Thread size | Thread<br>length<br>(mm) |
|----------|----|----|----|----|----|-------------|--------------------------|
| 686064   | 50 | 14 | 18 | 11 | 25 | M6          | 20                       |
| 686070   | 50 | 14 | 18 | 11 | 25 | M8          | 25                       |