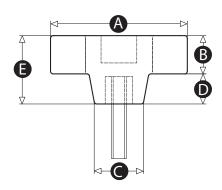

## Male thread material

Zinc plated steel

| Part No. | Α  | В  | С  | D  | E  | Thread size | Thread<br>length<br>(mm) |
|----------|----|----|----|----|----|-------------|--------------------------|
| 686064   | 50 | 14 | 18 | 11 | 25 | M6          | 20                       |
| 686070   | 50 | 14 | 18 | 11 | 25 | M8          | 25                       |