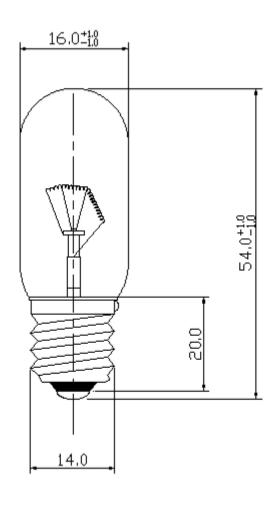

## **Dimensions:**

ENGLISH

## Tubular SES Lamp T16 x 54 E14, 30V, 10W

RS Article Number: 360-7389

**Specifications:** 

| Structure              | Bulb type            | T16 Clear         |
|------------------------|----------------------|-------------------|
|                        | <b>Bulb Diameter</b> | 16±1mm            |
|                        | Length               | 54±2mm            |
|                        | Base Type            | E14/20 Ni.        |
| Design Characteristics | Voltage              | 24/30V            |
|                        | Wattage              | 6/10W             |
|                        | Amperage             | 296mA±10%         |
|                        | Filament Type        | C-2V, Vacuum type |
|                        | Life Hours           | 2,000Hrs          |