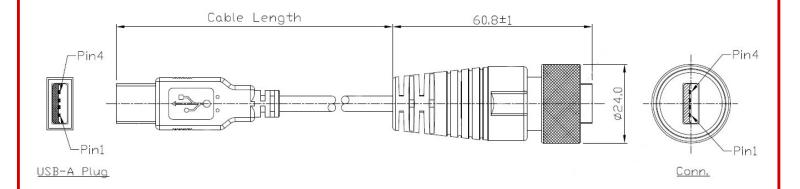

Mount Plug with 2m Cable to USB-A 2.0 Plug



The RS PRO series of waterproof metal USB-A connectors are a range of ruggedised IP68 connectors designed to be used outdoors or in harsher industrial environments. Designed to fit panel cut outs of 20.75mm the metal USB-A series also comes with rear potting on the panel mount connectors. This ensures your panel is still sealed to an IP68 rating even when the connector is unmated, and the sealing cap is not connected. The threaded mating allows for a secure connection while the Gold-plated contacts and USB Version 2.0 ensures 480Mbps data speeds.

# **Features & Benefits:**

- Nickel Plated Zinc Alloy Housing
- IP68
- Threaded Mating
- USB-A 2.0
- Speeds up to 480Mbps

# **Quality Standards**







# **Dimensional line drawings**

# 231-7937