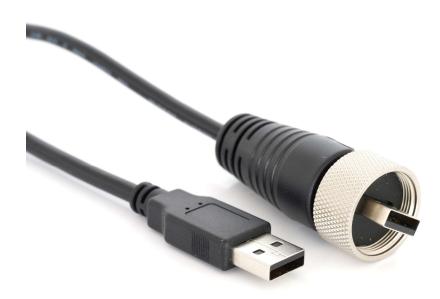

# RS PRO IP68 USB-A 2.0 – Metal Cable Mount Plug with 2m Cable to USB-A 2.0 Plug

The RS PRO series of waterproof metal USB-A connectors are a range of ruggedised IP68 connectors designed to be used outdoors or in harsher industrial environments. Designed to fit panel cut outs of 20.75mm the metal USB-A series also comes with rear potting on the panel mount connectors. This ensures your panel is still sealed to an IP68 rating even when the connector is unmated, and the sealing cap is not connected. The threaded mating allows for a secure connection while the Gold-plated contacts and USB Version 2.0 ensures 480Mbps data speeds.

# 231-7937