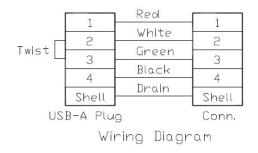

unt Plug with 2m Cable to USB-A 2.0 Plug



The RS PRO series of waterproof metal USB-A connectors are a range of ruggedised IP68 connectors designed to be used outdoors or in harsher industrial environments. Designed to fit panel cut outs of 20.75mm the metal USB-A series also comes with rear potting on the panel mount connectors. This ensures your panel is still sealed to an IP68 rating even when the connector is unmated, and the sealing cap is not connected. The threaded mating allows for a secure connection while the Gold-plated contacts and USB Version 2.0 ensures 480Mbps data speeds.

# **Features & Benefits:**

- Nickel Plated Zinc Alloy Housing
- IP68
- Threaded Mating
- USB-A 2.0
- Speeds up to 480Mbps

# **Quality Standards**







# **Dimensional line drawings**

# 231-7937