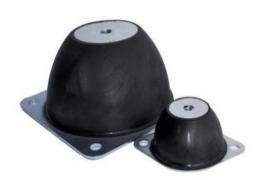

## **RS Pro Anti-Vibration Flange Mount**

#### **Product Details:**

SCM mounts are ideal for use on static applications such as small pumps, engines and light electronic equipment.

#### **Features:**

- Achieves high isolation values (both active and passive) of low frequency vibration
- Attenuates shock loads due to its deflection capacity
- Available in mild steel metal for food & mining industry applications