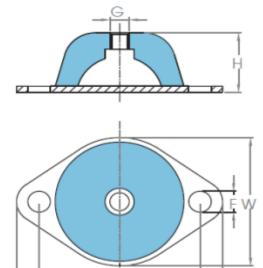

## Line Drawing -

## Range Table:

| RS           | Description                                |    |     |     |     |         |      |        |
|--------------|--------------------------------------------|----|-----|-----|-----|---------|------|--------|
| Stock number |                                            | н  | L   | W   | G   | Α       | F    | Shape  |
| 1263905      | Shear/Compr. Mount 150x63 M12<br>60 ShA NR | 63 | 150 | 150 | M12 | 20      | 14.5 | Square |
| 1263578      | Shear/Compr. Mount 200x85 M16<br>60 ShA NR | 85 | 200 | 200 | M16 | 160*160 | 14.5 | Square |