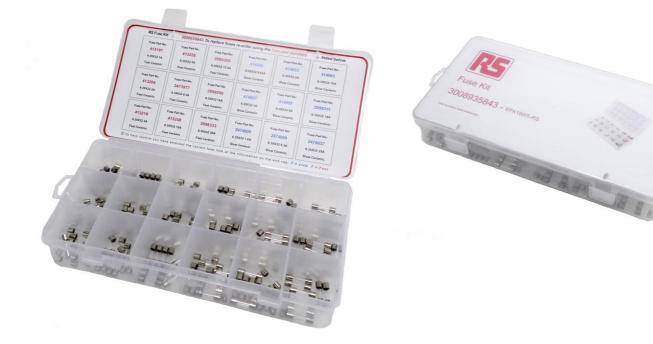

### **Description:**

Each fuse kit contains 180 Fuses in a Segmented Flip-Lid Box. \*For easy ordering fuse replacement references on inside lid

### **Kit Includes:**

- 90 Fast Acting Ceramic 6.3x32mm Fuses containing: 1A, 2A, 3A, 5A, 6.3A, 10A, 12.5A, 16A & 20A
- 90 Slow Acting Ceramic 6.3x32mm Fuses containing: 0.5A, 1A, 1.6A, 2A, 5A, 6.3A, 10A, 16A & 25A