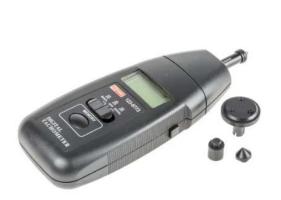

#### **FEATURES**

- Measures rational speed, RPM, linear speed and distance
- Clear and easy to read LCD display with a memory function
- Direct RPM reading function
- Surface speed units ft/min or m/min
- Supplied with a selection of accessories and durable carrying case
- Calibration Certificate (supplied with a calibrated versions only)

#### **Product Description**

This professional contact tachometer (digital rotary measuring instrument) from RS PRO offers the latest contact measuring technologies in a robust and durable housing and allows for fast and accurate measurements rotational speed, RPM, linear speed and distance. The ergonomically designed body makes it comfortable and an easy to use device at any location. The tachometer and all accessories are supplied in a highly durable plastic case to keep the device safe while not in use.