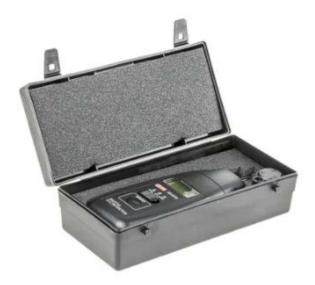

#### **FEATURES**

- Measures rational speed, RPM, linear speed and distance
- Clear and easy to read LCD display with a memory function
- Direct RPM reading function
- Surface speed units ft/min or m/min
- Supplied with a selection of accessories and durable carrying case
- Calibration Certificate (supplied with a calibrated versions only)

#### **Product Description**

This professional contact tachometer (digital rotary measuring instrument) from RS PRO offers the latest contact measuring technologies in a robust and durable housing and allows for fast and accurate measurements rotational speed, RPM, linear speed and distance. The ergonomically designed body makes it comfortable and an easy to use device at any location. The tachometer and all accessories are supplied in a highly durable plastic case to keep the device safe while not in use.