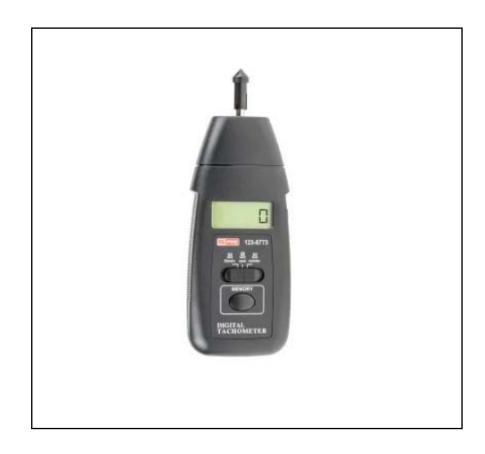

# RS PRO Tachometer, Best Accuracy ±0.05 % Contact LCD 19999rpm

RS Stock No.: 123-8773

RS Professionally Approved Products bring to you professional quality parts across all product categories. Our product range has been tested by engineers and provides a comparable quality to the leading brands without paying a premium price.

#### **Product Description**

This professional contact tachometer (digital rotary measuring instrument) from RS PRO offers the latest contact measuring technologies in a robust and durable housing and allows for fast and accurate measurements rotational speed, RPM, linear speed and distance. The ergonomically designed body makes it comfortable and an easy to use device at any location. The tachometer and all accessories are supplied in a highly durable plastic case to keep the device safe while not in use.