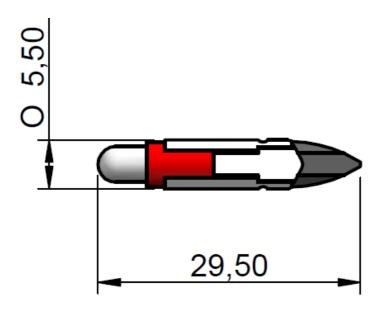

### **Dimensions (mm):**

## **Specifications:**

| LED/Multiled     | LED  | Optimum voltage (V)      | 24vdc           | Intensity 250mcd | 1 |
|------------------|------|--------------------------|-----------------|------------------|---|
| Mounting Size    |      | Rectifier                |                 |                  |   |
| Mounting Finish  |      | AC current               |                 |                  |   |
| Protection       |      | DC current               | 15mA            |                  |   |
| Mount Holder     | T5.5 | Voltage Tolerance(%)     | 10%             |                  |   |
| Chip Qty         | 1    | Optimum temperature (°C) | -30°C+60°C      |                  |   |
| Indicator colour | Red  | Storage temperature (°C) | -30°C+60°C      |                  |   |
| Wavelength (nm)  | 630  | Contact Tab x 2          | T5.5 Slide Base |                  |   |