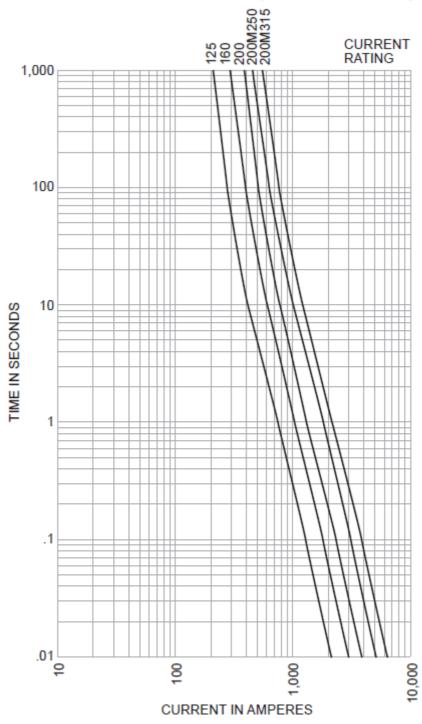

br>550V | Nom<br>Watts<br>Loss | Rated<br>Voltage<br>(AC) | А               | В    | С    | D   | E    | F    | G   | Н    |
| 521-<br>2719 | 125           | 29,500         | 50,000          | 71,000          | 11                   | 415                      | 110.0           | 93.7 | 47.0 | 9.0 | 10.0 | 19.0 | 3.2 | 31.0 |
| 521-<br>2725 | 160           | 57,000         | 97,000          | 135,000         | 13                   | 415                      | 110.0           | 93.7 | 47.0 | 9.0 | 10.0 | 19.0 | 3.2 | 31.0 |
| 521-<br>2731 | 200           | 120,000        | 205,000         | 290,000         | 14                   | 415                      | 110.0           | 93.7 | 47.0 | 9.0 | 10.0 | 19.0 | 3.2 | 31.0 |





## Time-Current Characteristic Curve (Full Size Curves Available)