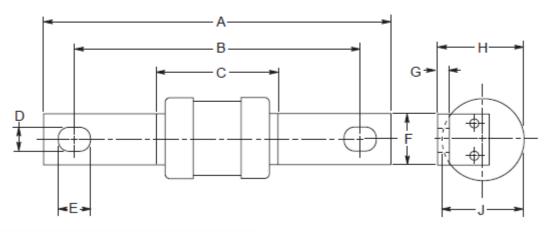

## **Dimensional Data:**

|              |               |                |                 |                 |                      |                          | Dimensions - mm |      |      |     |      |      |     |      |
|--------------|---------------|----------------|-----------------|-----------------|----------------------|--------------------------|-----------------|------|------|-----|------|------|-----|------|
| S/N          | Amp<br>Rating | Pre-<br>arcing | Total @<br>415V | Total @<br>550V | Nom<br>Watts<br>Loss | Rated<br>Voltage<br>(AC) | А               | В    | С    | D   | E    | F    | G   | Н    |
| 521-<br>2719 | 125           | 29,500         | 50,000          | 71,000          | 11                   | 415                      | 110.0           | 93.7 | 47.0 | 9.0 | 10.0 | 19.0 | 3.2 | 31.0 |
| 521-<br>2725 | 160           | 57,000         | 97,000          | 135,000         | 13                   | 415                      | 110.0           | 93.7 | 47.0 | 9.0 | 10.0 | 19.0 | 3.2 | 31.0 |
| 521-<br>2731 | 200           | 120,000        | 205,000         | 290,000         | 14                   | 415                      | 110.0           | 93.7 | 47.0 | 9.0 | 10.0 | 19.0 | 3.2 | 31.0 |