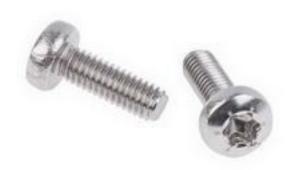

# RS Pro Plain Pan Stainless Steel Security Screw, M4 x 12mm

RS Stock No: 262-5926

#### **Product Details**

RS Pro hexalobular recessed pan head screw made of A2 grade 18/8 stainless steel, offers corrosion resistance. The screw has metric threading for tight and secure fittings. This security screw measures 12 mm long and has M4 size threads for positive grip.

#### **Features and Benefits**

- To BS4183
- A2 grade 18/8 stainless steel construction
- Can be used up to 800°C
- Pan head
- Hexalobular recess
- Metric thread