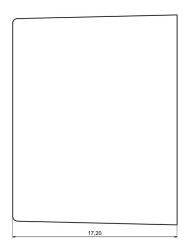

#### Max PCB size

Dashed line shows outline of the mounting boss under PCB board Recommended mounting holes diameter ø3,5mm All dimensions are given within +/-0,5mm tolerance