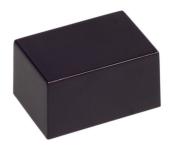

### **Product Details**

Two-part enclosure is made of black ABS. The enclosure provides IP52 rating it is ideal for applications that doesn't require hermetic seal.

#### **Features and Benefits**

- Made of ABS
- Available in black color
- Protection against liquids and solid objects: IP52 rating

rspro.com

| Category           | Two-part enclosures    |
|--------------------|------------------------|
| Туре               | Full                   |
| Material           | ABS                    |
| Variant            | Without gasket         |
| Height             | 17.2 mm                |
| Width              | 22.0 mm                |
| Length             | 32.0 mm                |
| Color              | Black                  |
| Protection level   | IP52                   |
| Standards Met      | RoHS Compliant         |
| Certificate number | CE/031/18, Z/12/001/17 |