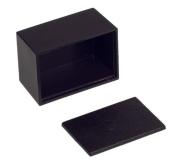

### **Product Details**

Two-part enclosure is made of black ABS. The enclosure provides IP52 rating it is ideal for applications that doesn't require hermetic seal.

#### **Features and Benefits**

- Made of ABS
- Available in black color
- Protection against liquids and solid objects: IP52 rating

rspro.com

| Category           | Two-part enclosures    |
|--------------------|------------------------|
| Туре               | Full                   |
| Material           | ABS                    |
| Variant            | Without gasket         |
| Height             | 17.2 mm                |
| Width              | 22.0 mm                |
| Length             | 32.0 mm                |
| Color              | Black                  |
| Protection level   | IP52                   |
| Standards Met      | RoHS Compliant         |
| Certificate number | CE/031/18, Z/12/001/17 |