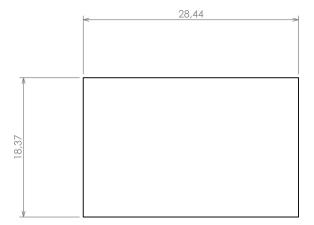

#### Max PCB size

Dashed line shows outline of the mounting boss under PCB board Recommended mounting holes diameter ø3,5mm All dimensions are given within +/-0,5mm tolerance