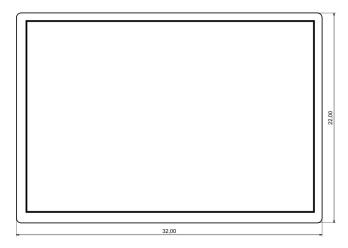

#### **Features and Benefits**

- Made of ABS
- Available in black color
- Protection against liquids and solid objects: IP52 rating

rspro.com

| Category           | Two-part enclosures    |
|--------------------|------------------------|
| Туре               | Full                   |
| Material           | ABS                    |
| Variant            | Without gasket         |
| Height             | 17.2 mm                |
| Width              | 22.0 mm                |
| Length             | 32.0 mm                |
| Color              | Black                  |
| Protection level   | IP52                   |
| Standards Met      | RoHS Compliant         |
| Certificate number | CE/031/18, Z/12/001/17 |