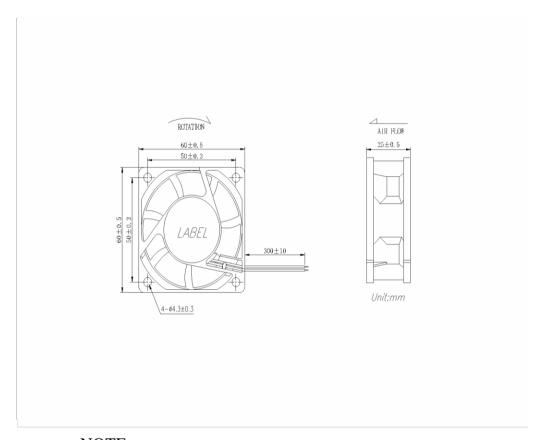

| General Specifications    |                                          |  |
|---------------------------|------------------------------------------|--|
| AC FAN 60 x 60 x 25 mm    | 4200 RPM, 28.2 CFM, 6.3 mm-H2O, 35.2 dBA |  |
| Mechanical Specifications |                                          |  |
| Sleeve BEARING            | Aluminum; Impeller Plastic (94V-0)       |  |
| Electrical Specifications |                                          |  |
| Voltage 230 V ac          | Operation Voltage: 190~240 V AC, 0.02 A  |  |
| Classification            |                                          |  |
| Safety Certification      | UL, TUV, CE                              |  |

L LEAD WIRES BLACK WIRE x 2