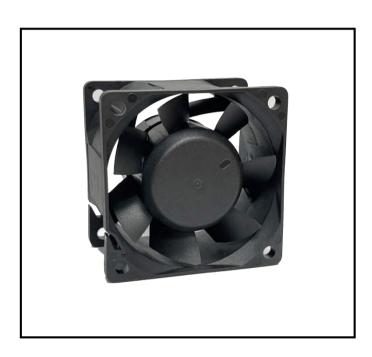

# **RS PRO AC AXIAL FAN**

RS Stock No.: 2399458

RS Professionally Approved Products bring to you professional quality parts across all product categories. Our product range has been tested by engineers and provides a comparable quality to the leading brands without paying a premium price.

#### **Product Description**

These RS PRO Axial Fans are ideal for telecoms servers with high density systems where powerful fans are required to dissipate heat. In these extreme performance environments where higher speed and higher capacity hard drives are more susceptible to vibrations, these fans can offer a high airflow/ pressure and low vibration solution to meet the requirements.