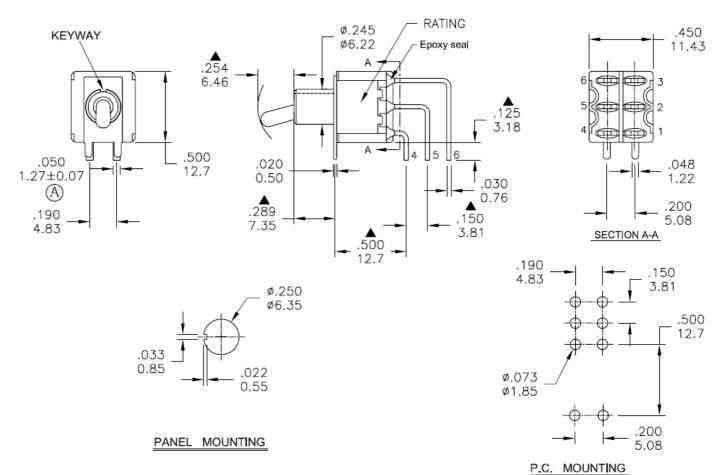

## Dimensions – inch mm

|                | POS.1       | POS.2 | POS.3     |
|----------------|-------------|-------|-----------|
| Model<br>No.   |             |       |           |
| 1MD3           | ON          | OFF   | ON        |
| Term.<br>Comm. | 2-3,5-6     |       | 2-1,5-4   |
| SCHEMATIC      | 2 Comm. 0 3 | OPEN  | 2 Comm. 0 |
|                | 5 Comm. 6   |       | 5 Comm. 6 |