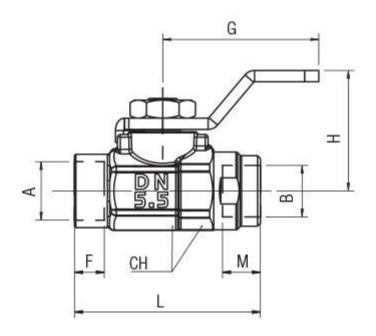

#### **Mechanical Specifications**

| Attachment Type          | 1/8 in BSP Female |  |  |  |
|--------------------------|-------------------|--|--|--|
| Compression Fitting Size | Ghinox            |  |  |  |
| Threaded Connection      | Stainless Steel   |  |  |  |
| Thread Size              | Ball Valve        |  |  |  |
| Maximum Working Pressure | 40 bar            |  |  |  |
| Nominal Flow Diameter    | 5.5mm             |  |  |  |
| Handle Length            | 28mm              |  |  |  |
| Length                   | 33mm              |  |  |  |
| Wrench Size              | 14mm-15mm         |  |  |  |

| Α   | В   | DN  | СН    | F   | Μ   | L  | G  | н    | Pack. |
|-----|-----|-----|-------|-----|-----|----|----|------|-------|
| 1/8 | 1/8 | 5.5 | 14-15 | 8.5 | 8.5 | 33 | 28 | 21.5 | 2     |