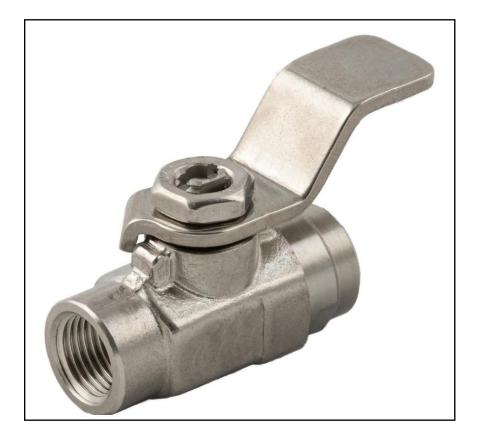

# RS PRO VALVE INOX F-F 1/8-1/8

**RS Stock No.: 2312713** 

RS PROfessionally Approved Products bring to you professional quality parts across all product categories. Our product range has been tested by engineers and provides a comparable quality to the leading brands without paying a premium price.

#### **Product Description**

The RS PRO valve inox f-f 1/8-1/8 works in - 0.99 bar to 40 bar pressure range. It is made up of stainless steel. It has operating temperature range is from -15 °C to + 150 °C. Compatible working with Compressed air / Vacuum / Water / Oils. RoHS and REACH compliant.