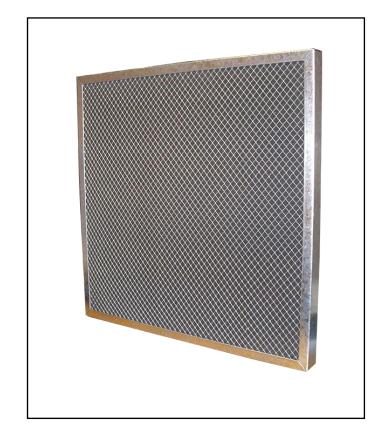

## **FEATURES**

- Rolled Safety Edge
- Grill to Clean Air Face
- Clip to Dirty Air Side
- Supplied without pad so buy rolls or pads seperatly
- Long Service Life

## RS PRO Pad Frame 24x24x2 Stainless Steel

**RS Stock No.: 2551423** 

RS Professionally Approved Products bring to you professional quality parts across all product categories. Our product range has been tested by engineers and provides a comparable quality to the leading brands without paying a premium price.

## **Product Description**

Pad Frames offer an inexpensive reusable method for holding cut filter media pads. Cut pads can be bought to size or cut from a roll of filter media.