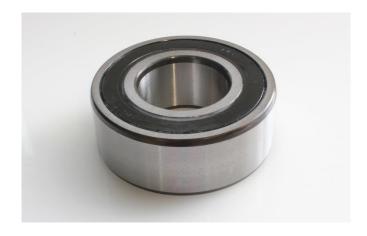

# RS PRO Double Row Angular Contact

Stock No. 2058798

#### Features & Benefits:

Double row angular contact ball bearings come with a built in 30° contact angle on each row. The contact angles extend beyond the limits of the bearing, allowing axial and radial loads in either direction.

The design improves rigidity of the bearing as the contact angle centres extend beyond the bearing limits. Installation is much quicker and easier than trying to assemble a pair of bearings as only one bearing needs to be installed.

Sealed and Shielded options are available to help keep out unwanted contamination and retain vital lubrication.