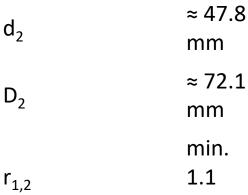

#### **Dimensional line drawings**

DIMENSIONS

B

r<sub>2</sub>

r<sub>1</sub>

r<sub>2</sub>

d

d<sub>2</sub>

| D |  |  |  |
|---|--|--|--|
| В |  |  |  |
|   |  |  |  |

40 mm

80 mm

30.2

mm

mm

| а | 46 mm    |
|---|----------|
| ч | 70 IIIII |