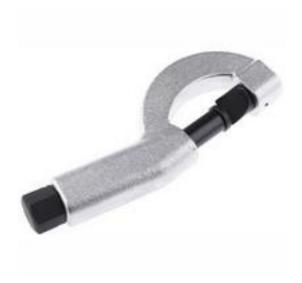

# RS Pro Vehicle Joint Splitter For Nut Sizes 1/8 to 15/16 in

RS Stock No: 618-8831

### **Product Details**

RS Pro vehicle joint splitter provides parallel action of the cutter cracks nuts on one side, without damage to bolt threads. This splitter has an angled design with 360° rotating cutter that allows you to use in difficult to reach locations. The splitter supports nut size from 1/8 to 15/16 Inch in across flats.

#### **Features and Benefits**

- The parallel action of the cutter cracks nuts on one side, without damage to bolt threads
- Angle design with 360° rotating cutter allows use in difficult to reach locations
- Drop forged frame. Length 6-1/4 Inch for use on nuts with 1/8 to 15/16 Inch across flats