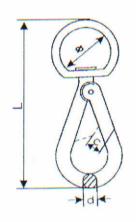

# Swivel Spring Hooks

| R.S. Reference O-J<br>Number | O-J     | Dimensions mm |     |    |      | Finish             |
|------------------------------|---------|---------------|-----|----|------|--------------------|
|                              | L       | d             | c   | 2  |      |                    |
| 470-755                      | SPS055Z | 66            | 5.5 | 6  | 15.5 | Bright Zinc Plated |
| 470-765                      | SPS060Z | 75            | 5.8 | 7  | 15.5 | Bright Zinc Plated |
| N/A                          | SPS080Z | 88            | 6.7 | 7  | 20   | Bright Zinc Plated |
| 470-761                      | SPS090Z | 102           | 7.9 | 9  | 22   | Bright Zinc Plated |
| 470-749                      | SPS100Z | 108           | 8.8 | 11 | 24   | Bright Zinc Plated |
| 470-759                      | SPS115Z | 115           | 9.4 | 11 | 24   | Bright Zinc Plated |