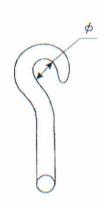

# **Specifications:**

| Finish        | Bright Zinc Plated |
|---------------|--------------------|
| Link Diameter | 5.5 mm             |
| Link Length   | 56 mm              |
| Material      | Steel              |
| Type          | Chain Link         |