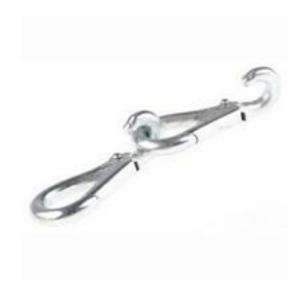

### **RS Pro Chain Link**

RS Stock No: 470-743

### **Product Details**

RS Pro chain link is made of steel with zinc plated finish.

#### **Features and Benefits**

- Sizes are link diameter x O/A length
- Spring hooks
- Comes in zinc plated steel finish

# **Specifications:**

| Finish        | Bright Zinc Plated |
|---------------|--------------------|
| Link Diameter | 5.5 mm             |
| Link Length   | 56 mm              |
| Material      | Steel              |
| Type          | Chain Link         |