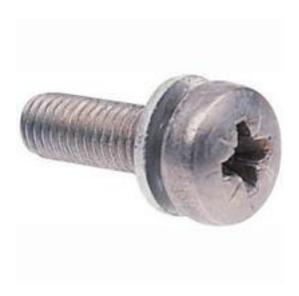

# RS Pro Bright Zinc Plated Steel Pan Sems Screw, M3 x 12mm

RS Stock No: 278-837

#### **Product Details**

RS Pro pan sems screw made of stainless steel is bright zinc plated for corrosion resistance. This sem unit consist of pan headed pozidriv screws with integral captive washer for easy and quick installation than separate screws and washers. The screw measures 12 mm long and has M3 threading for a tight fastening.

#### **Features and Benefits**

- External shake proof washer
- Pan headed pozidriv screw
- Bright zinc plated stainless steel construction
- Easier and quicker to install than separate screws and washers