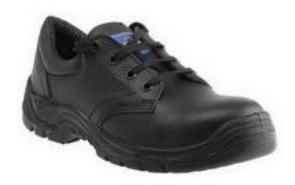

#### **Product Details**

RS Pro pro-man safety shoes in black colour, are S3 chukka safety shoes with water repellent leather upper. These UK 8 sized shoes have an internal steel toecap, stainless steel midsole, padded tongue and collar for extra comfort. The super lightweight shoes have EVA anti-fatigue footbed. These shoes meet EN ISO 20345:2011 S3 SRC standards.

#### **Features and Benefits**

- Water repellent leather upper
- Dual density PU SRC outsole
- EN ISO 20345:2011 S3 SRC standard
- Polyurethane sole construction
- Antistatic Properties