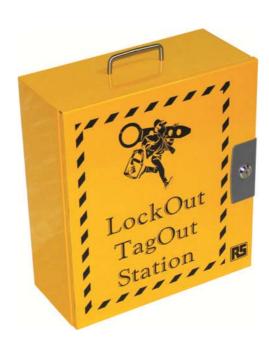

## **Lockout Station**

RS, Professionally Approved Products, gives you professional quality parts across all products categories. Our range has been testified by engineers as giving comparable quality to that of the leading brands without paying a premium price.

#### Standard features:

- 8625253 Station is made of Powder Coated Special Grade Metallic Sheet.
- Supplied with two interchangeable shelves and slotted side panels in the box body.
- Available with lockable shutter with two keys.
- Normally supplied in Yellow colour...customised printing is available on request on large orders.
- SS handle is being supplied with all the units for easy handling and carrying of these boxes.

### **Technical data**

- Body size: 410 x 360 x 155 mm
- Lock: panel lock is provided with 2 keys.
- Weight around 6.10 KG