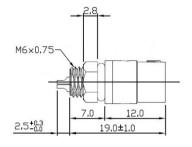

### 3 pole

2317927, 2317923, 2317932, 2317936

The RS PRO waterproof Snap-In series of connectors are a miniature range of cable to panel or cable to cable connectors that are ideal for use when space is at a premium. With an outer diameter of just 8mm these connectors are both small and robust, being environmentally sealed to IP67 making them perfect for use in outdoor applications. The panel mount connectors are also rear potted, this ensures your panel is still sealed to an IP67 rating even when the connector is unmated. Available in 2, 3, 5 or 6 pin variations with both male and female panel mount options available.