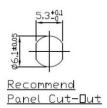

### 3 pole

2317927, 2317923, 2317932, 2317936

The RS PRO waterproof Snap-In series of connectors are a miniature range of cable to panel or cable to cable connectors that are ideal for use when space is at a premium. With an outer diameter of just 8mm these connectors are both small and robust, being environmentally sealed to IP67 making them perfect for use in outdoor applications. The panel mount connectors are also rear potted, this ensures your panel is still sealed to an IP67 rating even when the connector is unmated. Available in 2, 3, 5 or 6 pin variations with both male and female panel mount options available.