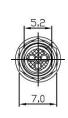

2, 2317936



The RS PRO waterproof Snap-In series of connectors are a miniature range of cable to panel or cable to cable connectors that are ideal for use when space is at a premium. With an outer diameter of just 8mm these connectors are both small and robust, being environmentally sealed to IP67 making them perfect for use in outdoor applications. The panel mount connectors are also rear potted, this ensures your panel is still sealed to an IP67 rating even when the connector is unmated. Available in 2, 3, 5 or 6 pin variations with both male and female panel mount options available.

#### **Features & Benefits:**

- PA66 Housing
- **IP67**
- **Rear-potted**
- **Snap in Mating**
- 3 pole
- 300V
- **5A**

#### **Quality Standards**









# Snap-In Panel Mount 3 Pole Male 111-1111













# **Snap-In Panel Mount 3 Pole Female 111-1111**













## Snap-In Panel Mount 3 Pole Female with 2m Cable 111-1111







Wiring Diagram





## Snap-In Panel Mount 3 Pole Male with 2m Cable 111-1111







Wiring Diagram