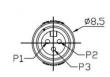

re a miniature range of cable to panel or cable to cable connectors that are ideal for use when space is at a premium. With an outer diameter of just 8mm these connectors are both small and robust, being environmentally sealed to IP67 making them perfect for use in outdoor applications. The panel mount connectors are also rear potted, this ensures your panel is still sealed to an IP67 rating even when the connector is unmated. Available in 2, 3, 5 or 6 pin variations with both male and female panel mount options available.

#### **Features & Benefits:**

- PA66 Housing
- **IP67**
- **Rear-potted**
- **Snap in Mating**
- 3 pole
- 300V
- **5A**

#### **Quality Standards**









# Snap-In Panel Mount 3 Pole Male 111-1111













# **Snap-In Panel Mount 3 Pole Female 111-1111**













## Snap-In Panel Mount 3 Pole Female with 2m Cable 111-1111







Wiring Diagram





## Snap-In Panel Mount 3 Pole Male with 2m Cable 111-1111







Wiring Diagram