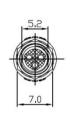

### 3 pole

2317927, 2317923, 2317932, 2317936

The RS PRO waterproof Snap-In series of connectors are a miniature range of cable to panel or cable to cable connectors that are ideal for use when space is at a premium. With an outer diameter of just 8mm these connectors are both small and robust, being environmentally sealed to IP67 making them perfect for use in outdoor applications. The panel mount connectors are also rear potted, this ensures your panel is still sealed to an IP67 rating even when the connector is unmated. Available in 2, 3, 5 or 6 pin variations with both male and female panel mount options available.