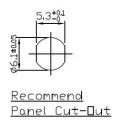

932, 2317936



The RS PRO waterproof Snap-In series of connectors are a miniature range of cable to panel or cable to cable connectors that are ideal for use when space is at a premium. With an outer diameter of just 8mm these connectors are both small and robust, being environmentally sealed to IP67 making them perfect for use in outdoor applications. The panel mount connectors are also rear potted, this ensures your panel is still sealed to an IP67 rating even when the connector is unmated. Available in 2, 3, 5 or 6 pin variations with both male and female panel mount options available.

#### **Features & Benefits:**

- PA66 Housing
- **IP67**
- **Rear-potted**
- **Snap in Mating**
- 3 pole
- 300V
- **5A**

#### **Quality Standards**









# Snap-In Panel Mount 3 Pole Male 111-1111













# **Snap-In Panel Mount 3 Pole Female 111-1111**













## Snap-In Panel Mount 3 Pole Female with 2m Cable 111-1111







Wiring Diagram





## Snap-In Panel Mount 3 Pole Male with 2m Cable 111-1111







Wiring Diagram