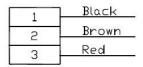

## Snap-In Panel Mount 3 Pole Female with 2m Cable 111-1111

Wiring Diagram

## Snap-In Panel Mount 3 Pole Male with 2m Cable 111-1111

Wiring Diagram