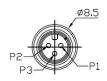

# Snap-In Panel Mount 3 Pole Male 111-1111

# **Snap-In Panel Mount 3 Pole Female 111-1111**