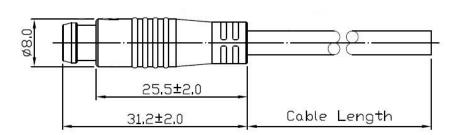

## Snap-In Panel Mount 3 Pole Female with 2m Cable 111-1111

Wiring Diagram

## Snap-In Panel Mount 3 Pole Male with 2m Cable 111-1111

Wiring Diagram