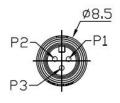

# Snap-In Panel Mount 3 Pole Male 111-1111

# **Snap-In Panel Mount 3 Pole Female 111-1111**