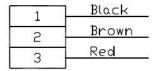

## Snap-In Panel Mount 3 Pole Female with 2m Cable 111-1111

Wiring Diagram

## Snap-In Panel Mount 3 Pole Male with 2m Cable 111-1111

Wiring Diagram