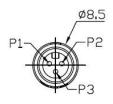

that are ideal for use when space is at a premium. With an outer diameter of just 8mm these connectors are both small and robust, being environmentally sealed to IP67 making them perfect for use in outdoor applications. The panel mount connectors are also rear potted, this ensures your panel is still sealed to an IP67 rating even when the connector is unmated. Available in 2, 3, 5 or 6 pin variations with both male and female panel mount options available.

#### **Features & Benefits:**

- PA66 Housing
- **IP67**
- **Rear-potted**
- **Snap in Mating**
- 3 pole
- 300V
- **5A**

#### **Quality Standards**









# Snap-In Panel Mount 3 Pole Male 111-1111













# **Snap-In Panel Mount 3 Pole Female 111-1111**













## Snap-In Panel Mount 3 Pole Female with 2m Cable 111-1111







Wiring Diagram





## Snap-In Panel Mount 3 Pole Male with 2m Cable 111-1111







Wiring Diagram