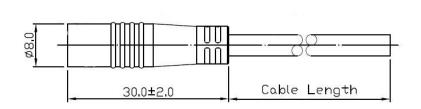

## Snap-In Panel Mount 3 Pole Female with 2m Cable 111-1111

Wiring Diagram

## Snap-In Panel Mount 3 Pole Male with 2m Cable 111-1111

Wiring Diagram