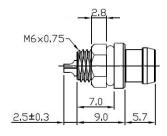

2317936



The RS PRO waterproof Snap-In series of connectors are a miniature range of cable to panel or cable to cable connectors that are ideal for use when space is at a premium. With an outer diameter of just 8mm these connectors are both small and robust, being environmentally sealed to IP67 making them perfect for use in outdoor applications. The panel mount connectors are also rear potted, this ensures your panel is still sealed to an IP67 rating even when the connector is unmated. Available in 2, 3, 5 or 6 pin variations with both male and female panel mount options available.

#### **Features & Benefits:**

- PA66 Housing
- **IP67**
- **Rear-potted**
- **Snap in Mating**
- 3 pole
- 300V
- **5A**

#### **Quality Standards**









# Snap-In Panel Mount 3 Pole Male 111-1111













# **Snap-In Panel Mount 3 Pole Female 111-1111**













## Snap-In Panel Mount 3 Pole Female with 2m Cable 111-1111







Wiring Diagram





## Snap-In Panel Mount 3 Pole Male with 2m Cable 111-1111







Wiring Diagram