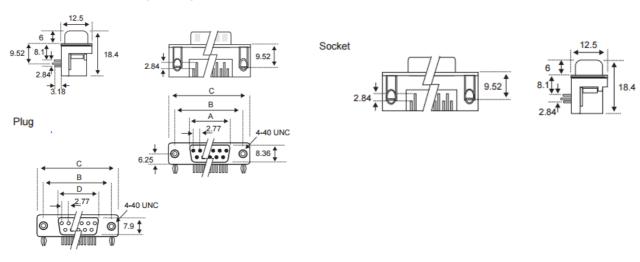

## **Datasheet**

## 2.77mm Pitch 15 Way Right Angle Through Hole Mount PCB D-sub Connector with plug

RS Stock number 239-5861





## **Dimensions: (mm)**



## **Specifications**

Shell: Steel
Shell Finish: Tin Plated
Insulator: GF Polyester
Insulator Rating: UL94V-O
Contacts: Male – Brass

Female - Phosphor Bronze

Current Rating: 5A

Working voltage: 350V DC or AC Peak

• Contact Resistance (max):  $30m\Omega$ • Insulation Resistance (min):  $10^6m\Omega$ 

Temperature Range: -55°C to +105°C

Environmental Classification: N/A
Mating Cycles (min): 100

• Dielectric Withstanding Voltage: 1000V for 1 minute

Gold Thickness: Exceeding 1 micro inch, not over

3 micro inch