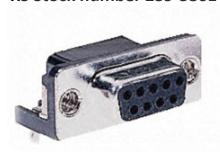

## 2.77mm Pitch 15 Way Right Angle Through Hole Mount PCB D-sub Connector with plug

RS Stock number 239-5861

## **Specifications**

Shell: Steel
Shell Finish: Tin Plated
Insulator: GF Polyester
Insulator Rating: UL94V-O
Contacts: Male – Brass

Female - Phosphor Bronze

Current Rating: 5A

Working voltage: 350V DC or AC Peak