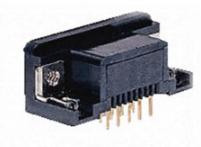

## 2.77mm Pitch 15 Way Right Angle Through Hole Mount PCB D-sub Connector with plug

RS Stock number 239-5861

## **Specifications**

Shell: Steel
Shell Finish: Tin Plated
Insulator: GF Polyester
Insulator Rating: UL94V-O
Contacts: Male – Brass

Female - Phosphor Bronze

Current Rating: 5A

Working voltage: 350V DC or AC Peak