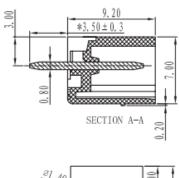

### Dimensions: (mm)

ENGLISH

RS, Professionally Approved Products, gives you professional quality parts across all products categories. Our range has been testified by engineers as giving comparable quality to that of the leading brands without paying a premium price.

#### **Specifications**

- Rating: 300V 8A
- Pitch: 3.81mm
- Insulation Withstands Voltage: AC 2000 V at 1 minute
- Insulation Resistance: 500ΩM or more at DC500V
- Using Temperature Range: -40°C ~ +105°C
- Suitable Electric Wire: 28~16 AWG
- RoHS Compliance