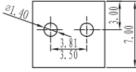

### Dimensions: (mm)

ENGLISH

RS, Professionally Approved Products, gives you professional quality parts across all products categories. Our range has been testified by engineers as giving comparable quality to that of the leading brands without paying a premium price.

#### **Specifications**

- Rating: 300V 8A
- Pitch: 3.81mm
- Insulation Withstands Voltage: AC 2000 V at 1 minute
- Insulation Resistance: 500ΩM or more at DC500V
- Using Temperature Range: -40°C ~ +105°C
- Suitable Electric Wire: 28~16 AWG
- RoHS Compliance