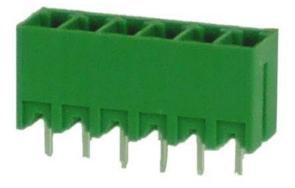

## New3.5mm Header Vertical 8A 6 Way

RS Stock 874-5170

#### **Specifications**

- Rating: 300V 8A
- Pitch: 3.81mm
- Insulation Withstands Voltage: AC 2000 V at 1 minute
- Insulation Resistance: 500ΩM or more at DC500V
- Using Temperature Range: -40°C ~ +105°C
- Suitable Electric Wire: 28~16 AWG
- RoHS Compliance

#### Materials

- Housing: PA66 / UL94V-0
- Pin Head: Brass Tin Plated