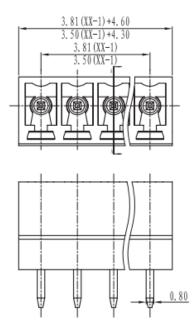

### Dimensions: (mm)

ENGLISH

RS, Professionally Approved Products, gives you professional quality parts across all products categories. Our range has been testified by engineers as giving comparable quality to that of the leading brands without paying a premium price.

#### **Specifications**

- Rating: 300V 8A
- Pitch: 3.81mm
- Insulation Withstands Voltage: AC 2000 V at 1 minute
- Insulation Resistance: 500ΩM or more at DC500V
- Using Temperature Range: -40°C ~ +105°C
- Suitable Electric Wire: 28~16 AWG
- RoHS Compliance