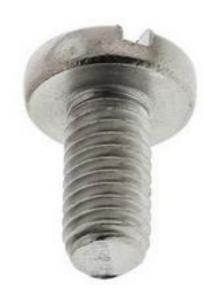

# RS Pro Plain Stainless Steel Pan Head Machine Screws, M6 x 12mm

RS Stock No: 527-117

#### **Product Details**

RS Pro machine screw measuring M6 x 12 mm, is made of A2 grade plain stainless steel material. This pan head screw is fully threaded and it can be used in pre-tapped holes or can be used with conforming nuts and washers in through holes. The slotted drive screw is designed to give you ease of assembly. It is suitable for use in medical, food, domestic and construction applications. This machine screw meets DIN 85 standards.