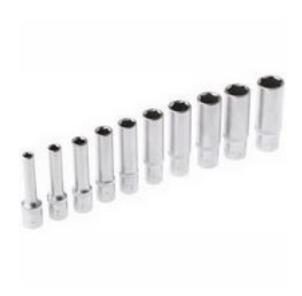

## RS Pro 10 Piece Socket Set 1/4 in Square Drive

RS Stock No: 499-2543

### **Product Details**

RS Pro 10-piece 1/4 Inch square drive socket set is supplied on a socket rail retaining bar, which may be wall mounted or used inside a tool box compartment in a roller cabinet. All sockets are manufactured from chrome vanadium steel for corrosion protection.

#### **Features and Benefits**

- Made from chrome vanadium steel
- Hardened and tempered and chrome plated for corrosion protection
- Set supplied on a socket rail retaining bar, which may be wall mounted or used inside a tool box compartment in a roller cabinet

# 499-2543 10 piece ¼in Socket Set Set Contents

# 1/4in Square Drive

Standard Metric Socket: 4; 5; 6; 7; 8; 9; 10; 11; 12; 13 mm