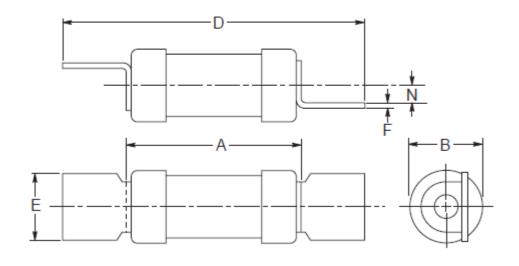

## **Dimensional Data:**

### Dimensions - mm

| S/N     | Amp<br>Rating | Pre-<br>arcing | Total @<br>415V | Total @<br>550V | Nom<br>Watts<br>Loss | Rated<br>Voltage | А    | В    | D    | E    | F   | N   |
|---------|---------------|----------------|-----------------|-----------------|----------------------|------------------|------|------|------|------|-----|-----|
| 5212977 | 50            | 2700           | 8700            | -               | 3.9                  | 415AC<br>250DC   | 35.5 | 17.5 | 67.0 | 15.0 | 1.2 | 3.5 |
| 5212999 | 63            | 5050           | 13.300          | -               | 4.6                  | 415AC<br>250DC   | 35.5 | 17.5 | 67.0 | 15.0 | 1.2 | 3.5 |