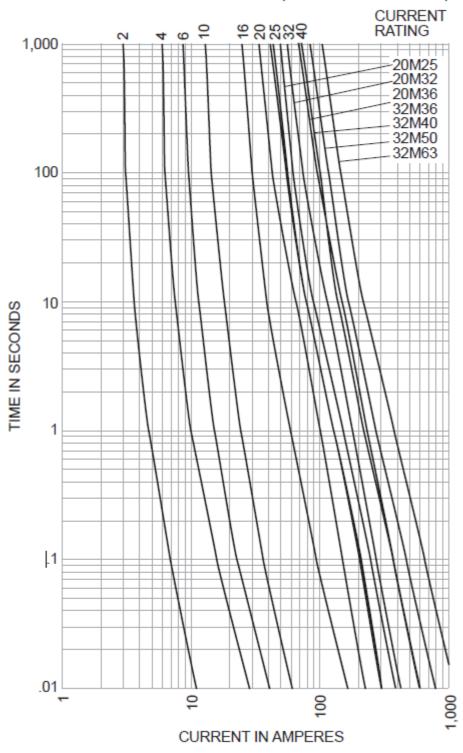

S Stock number 521-2977



## **Dimensional Data:**



### Dimensions - mm

| S/N     | Amp<br>Rating | Pre-<br>arcing | Total @<br>415V | Total @<br>550V | Nom<br>Watts<br>Loss | Rated<br>Voltage | А    | В    | D    | E    | F   | N   |
|---------|---------------|----------------|-----------------|-----------------|----------------------|------------------|------|------|------|------|-----|-----|
| 5212977 | 50            | 2700           | 8700            | -               | 3.9                  | 415AC<br>250DC   | 35.5 | 17.5 | 67.0 | 15.0 | 1.2 | 3.5 |
| 5212999 | 63            | 5050           | 13.300          | -               | 4.6                  | 415AC<br>250DC   | 35.5 | 17.5 | 67.0 | 15.0 | 1.2 | 3.5 |





## Time-Current Characteristic Curve (Full Size Curves Available)