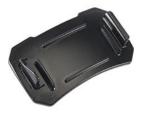

IALS**

BodyPolycarbonate (PC)O-RingOver-molded TPRLensPolycarbonate (PC)ShroudPolycarbonate (PC)

### **COLORS**

Black

#### LIGHT SPECS

Lamp Type LED

#### **POWER**

Battery SizeAAABattery TypeAlkalineBattery Quantity3Batteries IncludedyesVolts4.5v

## WEIGHT

Weight With Batteries 3.3 oz (94 gr)
Weight Without
Batteries 2.0 oz (57 gr)

#### **SWITCH**

Switch Type Push Button
Light Modes High / Low / Flashing

Minimum Pack Package Code 1 C

| FL1 STANDARD | HIGH         | LOW          |
|--------------|--------------|--------------|
|              | 66<br>LUMENS | 36<br>LUMENS |
| $\Theta$     | 7h 15mins    | 21h 0mins    |
|              | 22m          | 16m          |
|              | 122cd        | 68cd         |
|              | IPX4         |              |

# **ACCESSORIES**



**2748**Strapless Headlamp Adapter

# Pelican