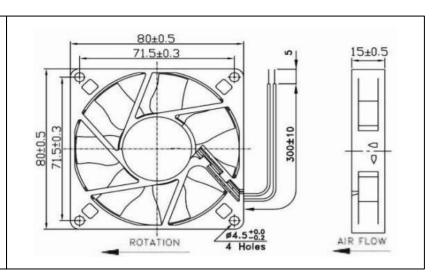

## **RS PRO DC FAN 80x15mm**

**Stock Number: 541-4993** 

EN

| Frame                 | PBT UL94 V-0 Plastic                                           |
|-----------------------|----------------------------------------------------------------|
| Impeller              | PBT UL94 V-0 Plastic                                           |
| Connection            | 2x Wire Leads, 24 AWG                                          |
| Motor                 | Brushless DC, Auto Cutoff, Auto<br>Restart, Polarity Protected |
| Bearing System        | Dual Ball Bearings                                             |
| Dielectric Strength   | 500VAC/min < 1mA                                               |
| Insulation Resistance | 10M ohm between leadwire and frame (500VDC)                    |

Weight: 0.064Kgs (0.14 lbs)

| Model Number         | 541-4993               |
|----------------------|------------------------|
| Rated Voltage        | 12 VDC                 |
| Voltage Range        | 10.8 ~ 13.2 VDC        |
| Rated Current        | 0.09 A                 |
| Rated Speed (RPM)    | 2000                   |
| Airflow (CFM)        | 20                     |
| Noise Level (dB)     | 20                     |
| Max. Static Pressure | 0.05" H <sub>2</sub> O |