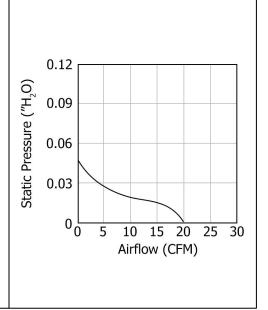

Weight: 0.064Kgs (0.14 lbs)

| Model Number         | 541-4993               |
|----------------------|------------------------|
| Rated Voltage        | 12 VDC                 |
| Voltage Range        | 10.8 ~ 13.2 VDC        |
| Rated Current        | 0.09 A                 |
| Rated Speed (RPM)    | 2000                   |
| Airflow (CFM)        | 20                     |
| Noise Level (dB)     | 20                     |
| Max. Static Pressure | 0.05" H <sub>2</sub> O |