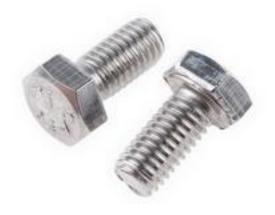

#### **Product Details**

RS Pro set screw measuring M5 x 10 mm, is made of plain A4 grade 316 stainless steel. This set screw with metric thread, features hexagon head and hex drive.

#### **Features and Benefits**

- Stainless steel A4 Hexagon head screws
- Metric thread
- Features plain finish