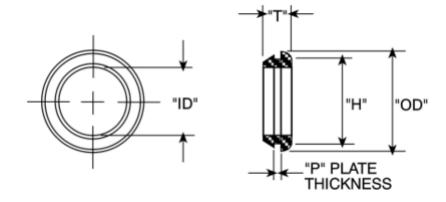

## **Dimensions**

| Dimensions (mm)   |                      |                 |                 |                    |           |  |
|-------------------|----------------------|-----------------|-----------------|--------------------|-----------|--|
| Plate Hole Ø<br>H | Plate<br>Thickness P | Grommet Ø<br>ID | Grommet Ø<br>OD | Overall<br>Depth T | Stock No. |  |
| 12                | 3                    | 8               | 15.5            | 9.5                | 241-4580  |  |
| 16                | 3                    | 12              | 19.5            | 9.5                | 241-4596  |  |
| 22                | 3                    | 18              | 25.5            | 9.5                | 241-4603  |  |