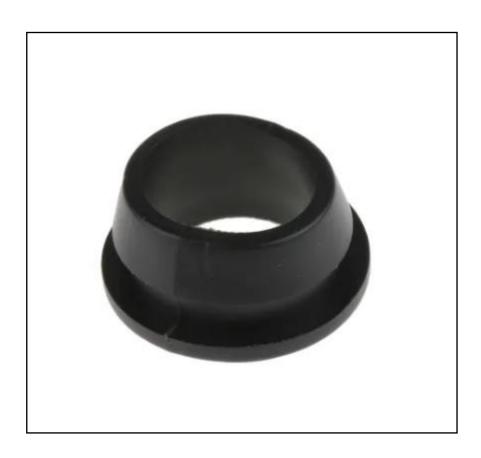

# RS PRO Black PVC 16mm Round Cable Grommet for Maximum of 12mm Cable Dia.

RS Stock No.: 241-4596

RS Professionally Approved Products bring to you professional quality parts across all product categories. Our product range has been tested by engineers and provides a comparable quality to the leading brands without paying a premium price.

#### **Product Description**

From the trusted RS PRO brand, this cable grommet is ideal for smoothing boreholes for cable feed-through. The open grommet is designed to snap neatly and quickly into position. Made from PVC material, the grommet has an advantage over rubber grommets in that it improves friction, allowing for smoother cabling.