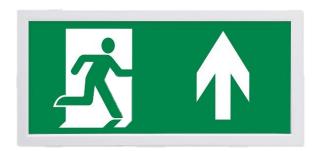

## RS Pro 3W Emergency Super Slim Exit Box

RS Stock No: 189-6584

This RS Pro 3W Super Slim Emergency Exit Box is suitable for use in both Industrial and commercial applications, such as hospitals, factories, leisure facilities, schools and hotels. Product is supplied with the legend featured on image. Supplied maintained and can be wired as a non-maintained equivalent.