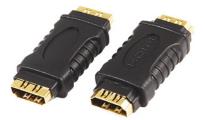

## HDMI Type A Receptacle to HDMI Type A Receptacle Adaptor

## **Specifications**

| Adaptor Type          | : Straight Adaptor                        |
|-----------------------|-------------------------------------------|
| Connector Type A      | : HDMI 19P Type A Receptacle, Solder Type |
| Connector Type B      | : HDMI 19P Type A Receptacle, Solder Type |
| Over Molding Material | : PVC, Black                              |
| Shell Material        | : Gold Plated                             |
| Contact Material      | : Brass, Gold Plated                      |
|                       |                                           |