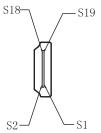

Diagram

Pin Out

| SIDE:A<br>HDMI19F | SIDE:B SIDE:A<br>HDMI19F HDMI19F | SIDE:B<br>HDMI19F |
|-------------------|----------------------------------|-------------------|
| 2                 | 2 12                             | 12                |
| 3 <u> </u>        | 3 13<br>4 14<br>5 15             | 10                |
| 6 <u> </u>        | 6 16<br>7 17                     | 16<br>17          |
| 9                 | 9 19                             | 18<br>19<br>      |