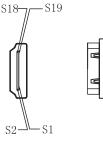

Diagram

Pin Out

| SIDE:A<br>HDMI19F | SIDE:B SIDE:A<br>HDMI19F HDMI19F | SIDE:B<br>HDMI19F |
|-------------------|----------------------------------|-------------------|
| 2                 | 2 12                             | 12                |
| 3 <u> </u>        | 3 13<br>4 14<br>5 15             | 10                |
| 6 <u> </u>        | 6 16<br>7 17                     | 16<br>17          |
| 9                 | 9 19                             | 18<br>19<br>      |