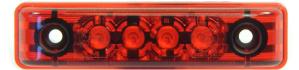

| BODY                   | PPMA & ABS   |
|------------------------|--------------|
| LUMINOUS<br>SOURCE     | N° 4 LED     |
| AVAILABLE COLOURS      |              |
| VOLTAGE                | 24 Vdc       |
| OPERATION              | $\infty$     |
| CURRENT<br>CONSUMPTION | 17mA @ 24Vdc |
| LIGHT EFFECT           | Steady       |