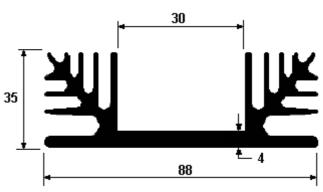

## **520AB**

## **HEAT SINK PERFORMANCE** Rise Above Ambient (°C/W) 2.50 2.00 1.50 1.00 0.50 0.00 0 50 100 150 200 250 300 350 400 450 Length (mm)

Thermal Resistance is calculated based on a distributed heat load and vertically mounted fins anodised heatsink with a 60°C temperature. Under general operating conditions the thermal mounting arrangement of devices is not known and therefore the figures should be used only as a guide to selection. We recommend that the effectiveness of any heatsink is tested in the specific operating environment in which it will be subjected. Drawing above is for illustration purposes only. If any further information is required please contact us.