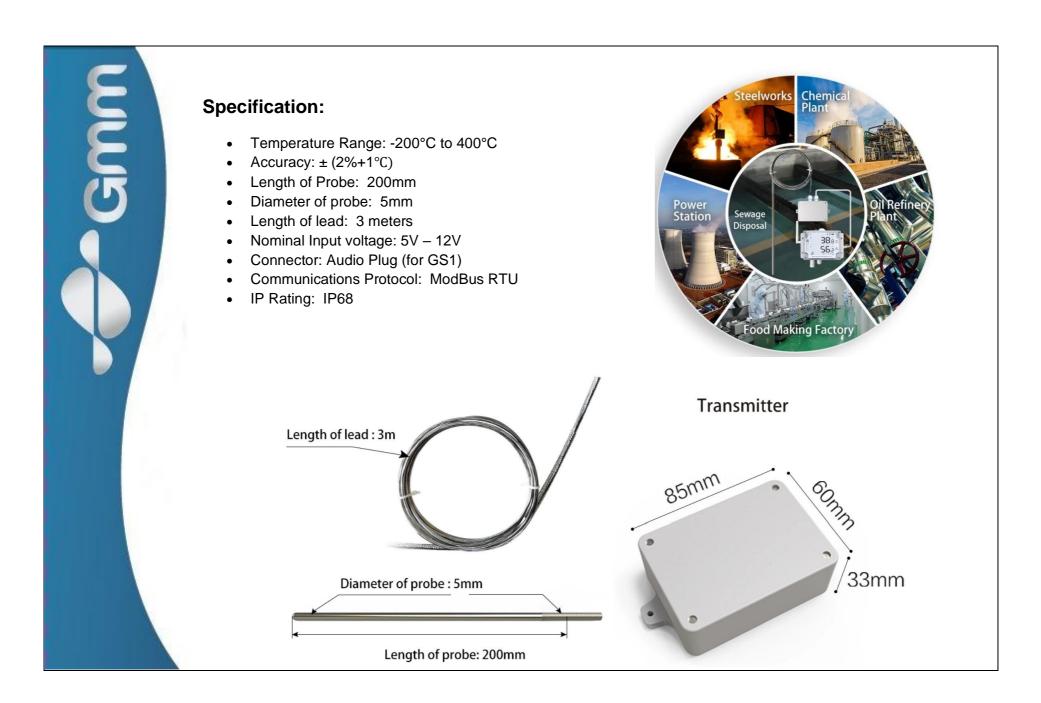

## **UbiBot PT-100 Industrial-Grade External Temperature Probe** for GS1 Model: UBIPT100 Manufacture warranty: 30 Days Country of Origin: China

## **Descriptions**

This external probe is designed to use in extreme industrial conditions, such as steelworks, oil refinery plant. It can work in a wide range of -200 to 400 Celsius degree. The material of the probe is 304 stainless steel that is erosion-resistant in mild acid or alkalescent liquids.

## **Features**

- 304 Stainless steel material
- Suitable for extremely hot or cold environment
- Works with all our IoT devices
- Ready to use straight from the box