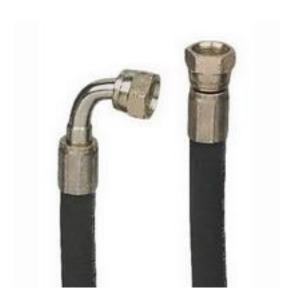

#### **Product Details**

RS Pro hydraulic hose assembly of 1156 mm, has maximum operating pressure of 275 bar. This flexible hydraulic hose assembly has synthetic rubber outer covering and high tensile steel wire reinforcing for durability. The hose assembly features straight G 1/2 female connector on first end and 90° elbow G 1/2 female connector on other end. It has operating temperature range of -40 to +100°C and is suitable for mineral oils, lubricating oils, water glycol and water-oil emulsion hydraulic fluids applications.

### **Specifications:**

| Connector A - Angle           | Straight              |
|-------------------------------|-----------------------|
| Connector A - Gender          | Female                |
| Connector A - Thread Size     | 1/2 in                |
| Connector A - Thread Standard | G                     |
| Connector A                   | Straight G 1/2 Female |
| Connector B - Gender          | Female                |
| Connector B - Thread Size     | 1/2 in                |
| Connector B - Thread Standard | G                     |
| Connector B                   | G 1/2 Female          |
| Cover Material                | Synthetic Rubber      |
| Inner Hose Material           | Synthetic Rubber      |
| Inside Diameter               | 1/2 in                |
| Maximum Operating Pressure    | 275 bar               |
| Maximum Operating Temperature | +100°C                |
| Minimum Operating Temperature | -40°C                 |
| Overall Length                | 1156 mm               |
| Reinforcing Material          | Steel                 |
| Standards Met                 | RoHS Compliant        |
|                               |                       |