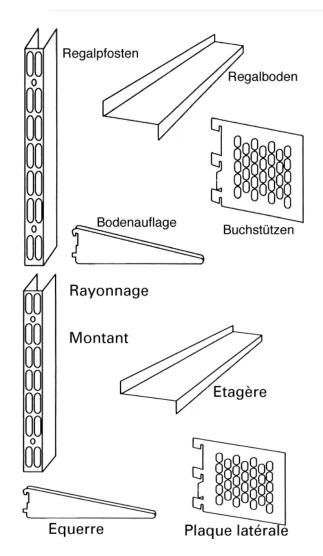

#### **Wall Mounting Shelving**

A versatile modular wall mounted steel shelving system finished in durable white epoxy paint. The shelving is easy to construct, extend or alter with brackets which securely lock into the strong double slotted uprights, which provide shelf adjustment at approximately 30mm increments. Steel 1000mm long shelves in 4 widths are available, alternatively wood or composite shelves may be used. Also available are book end/shelf end supports.