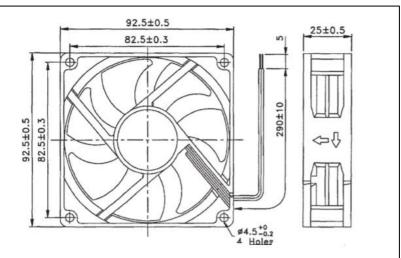

0.08" H<sub>2</sub>O

| g4.5 <sup>+0.2</sup> A Holes                         |                                       |  |  |
|------------------------------------------------------|---------------------------------------|--|--|
| Operating Temperature<br>-10°C ~ +70°C               |                                       |  |  |
| Storage Temperature<br>-40°C ~ +80°C                 | 0.20                                  |  |  |
| <u>Life Expectancy</u><br>70,000 hours (L10 at 40°C) | (O <sup>2</sup> H <sub>w</sub> ) 0.15 |  |  |