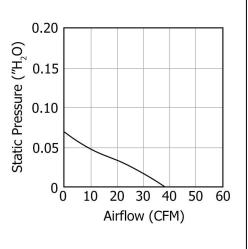

0.08" H<sub>2</sub>O

| g4.5 <sup>+0.2</sup> A Holes                         |                                       |  |  |
|------------------------------------------------------|---------------------------------------|--|--|
| Operating Temperature<br>-10°C ~ +70°C               |                                       |  |  |
| Storage Temperature<br>-40°C ~ +80°C                 | 0.20                                  |  |  |
| <u>Life Expectancy</u><br>70,000 hours (L10 at 40°C) | (O <sup>2</sup> H <sub>w</sub> ) 0.15 |  |  |

Max. Static Pressure