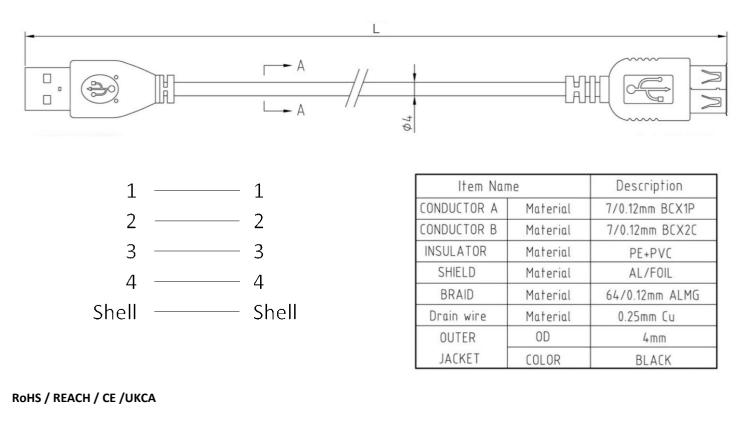

## Datasheet

RS PRO 1m USB 2.0 A M - A F Extension Cable – Black – 10 Pack

Stock number: 2513225

The RS PRO 1 metre USB version 2.0 A male to A female cable has a black PVC jacket and connector hoods. The cable flex has copper wire conductors and drain wire, with an aluminium braid, foil shielding and has an outer diameter of 4mm.

The connectors are nickel and have a strain relief to help avoid the cable splitting around the edge of the boot. USB A male to A female cables are used to extend shorter cables when extra length is needed.