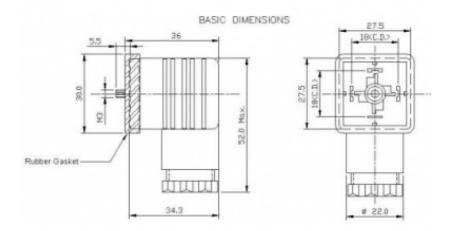

**ENGLISH** 

## **Datasheet**

## **Snap Mounting Outlet**

RS Stock 896-2114



**Dimensions: (mm)** 



## **Specifications**

Connection Type: 3 Pole + Earth

Voltage: 12 VDC / 24 VDC / 48 VDC / 110 VDC / 250 VDC / 110

**VAC / 250 VAC** 

Approvals: NA Standard: NA

Mounting: Screw Type

Type: HD-Socket (HI-DOME) – Illuminated

Socket Type:

DC V Range:

Mounting:

Material For Rubber Gasket:

Material Body:

Type A

12,24,48

M3 Screw

Nitril / Silicon

Polycarbonate

Gland Size: PG-9

Body Colours: Transparent Body Contact Resistance: 20m Ohms max

Current Caring Parts: Copper alloy / Tin plated

Permissible Temp. With/Without Load: 0�C to 90�C Rating: 10A 110VAC, 230VAC

Terminals: Screw-type

H.V Breakdown Test: 2 KV AC For 1 Minute Insulation Resistance: 100 M Ohms min.

RS, Professionally Approved Products, gives you professional quality parts across all products categories. Our ra