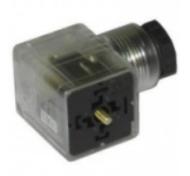

## **Snap Mounting Outlet**

RS Stock 896-2114

**Dimensions: (mm)** 

## **Specifications**

Connection Type: 3 Pole + Earth

Voltage: 12 VDC / 24 VDC / 48 VDC / 110 VDC / 250 VDC / 110

**VAC / 250 VAC** 

Approvals: NA Standard: NA

Mounting: Screw Type

Type: HD-Socket (HI-DOME) – Illuminated

Socket Type:

DC V Range:

Mounting:

Material For Rubber Gasket:

Material Body:

Type A

12,24,48

M3 Screw