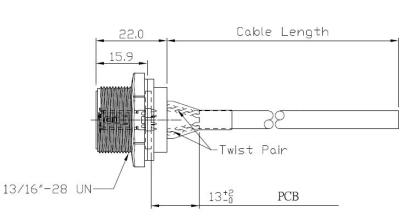

## **Dimensional line drawings**

## 231-7884

그린

<u>Recommend</u> Panel Cut-Out

Wiring Diagram