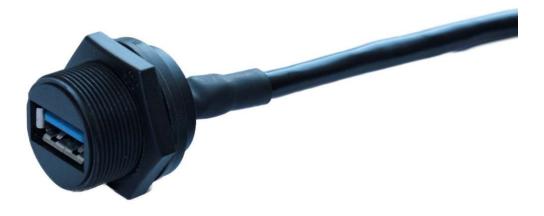

## Datasheet RS PRO IP67 USB-A 3.0 – Plastic Panel Mount with 300mm Cable

The RS PRO series of waterproof plastic USB-A connectors are a range of ruggedised IP67 connectors designed to be used outdoors or in harsher industrial environments. Designed to fit panel cut outs of 20.75mm the plastic USB-A series also comes with rear potting on the panel mount connectors. This ensures your panel is still sealed to an IP67 rating even when the connector is unmated, and the sealing cap is not connected. The threaded mating allows for a secure connection while the Gold-plated contacts and USB Version 3.0 ensures 5Gbps data speeds.

**Features & Benefits:** 

- PA66 Housing
- IP67
- Rear-potted
- Threaded Mating
- USB-A 3.0
- Speeds up to 5Gbps