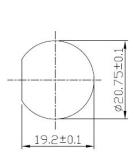

– Plastic Panel Mount with 300mm Cable



The RS PRO series of waterproof plastic USB-A connectors are a range of ruggedised IP67 connectors designed to be used outdoors or in harsher industrial environments. Designed to fit panel cut outs of 20.75mm the plastic USB-A series also comes with rear potting on the panel mount connectors. This ensures your panel is still sealed to an IP67 rating even when the connector is unmated, and the sealing cap is not connected. The threaded mating allows for a secure connection while the Gold-plated contacts and USB Version 3.0 ensures 5Gbps data speeds.

**Features & Benefits:** 

- PA66 Housing
- IP67
- Rear-potted
- Threaded Mating
- USB-A 3.0
- Speeds up to 5Gbps

## **Quality Standards**







## **Dimensional line drawings**

## 231-7884



그린





<u>Recommend</u> Panel Cut-Out



Wiring Diagram