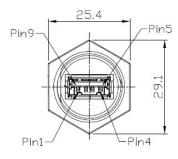

## **Dimensional line drawings**

## 231-7884

그린

<u>Recommend</u> Panel Cut-Out

Wiring Diagram