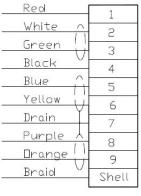

able



The RS PRO series of waterproof plastic USB-A connectors are a range of ruggedised IP67 connectors designed to be used outdoors or in harsher industrial environments. Designed to fit panel cut outs of 20.75mm the plastic USB-A series also comes with rear potting on the panel mount connectors. This ensures your panel is still sealed to an IP67 rating even when the connector is unmated, and the sealing cap is not connected. The threaded mating allows for a secure connection while the Gold-plated contacts and USB Version 3.0 ensures 5Gbps data speeds.

**Features & Benefits:** 

- PA66 Housing
- IP67
- Rear-potted
- Threaded Mating
- USB-A 3.0
- Speeds up to 5Gbps

## **Quality Standards**







## **Dimensional line drawings**

## 231-7884



그린





<u>Recommend</u> Panel Cut-Out



Wiring Diagram