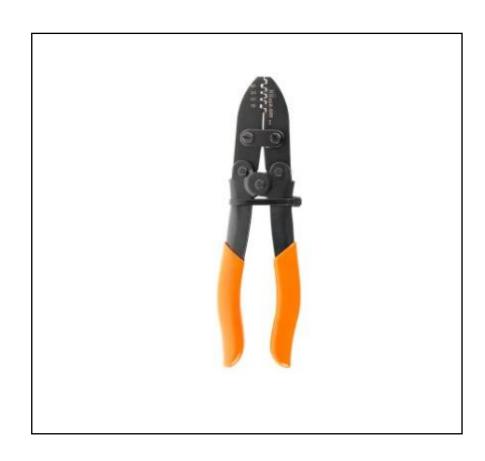

# RS PRO Plier Crimping Tool for QM Multipole

RS Stock No.: 468-686

RS Professionally Approved Products bring to you professional quality parts across all product categories. Our product range has been tested by engineers and provides a comparable quality to the leading brands without paying a premium price.

### **Product Description**

RS Pro crimp tool for QM multipole connectors. Made from glass-fibre reinforced plastic which conforms to DIN 43651. This 850 mm crimp tool supports a wire size of 16 to 24 AWG and is suitable for a variety of applications such as mains and control lead connections. Strong, dependable and comfortable in both hands.