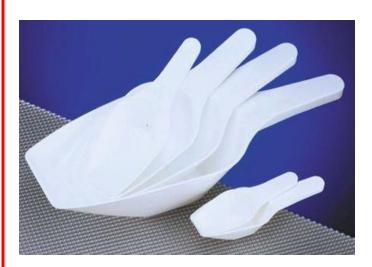

## Wht PP measuring scoop w/flat base,500ml RS Stock number 461-0752

- Range of ten sizes from 2 to 2000 ml.
- Made from opaque white polypropylene.
- SWL042 is made of natural polypropylene.
- Top is flat for levelling off powders.
- Base is flat enabling scoops to stand horizontally.
- The capacity is clearly moulded on each size.
- A set of six scoops is available including SWL012 SWL018 SWL024 SWL030 SWL036 and SWL140.
- A set of five scoops is available including SWL006 SWL008 SWL012 SWL018 and SWL024.
- A set of three scoops is available including SWL030 SWL036 and SWL140.

| RS Stock<br>No. | Capacity<br>ml | Overall length mm |
|-----------------|----------------|-------------------|
| 4610695         | 12             | 102               |
| 4610718         | 50             | 160               |
| 4610746         | 250            | 259               |
| 4610752         | 500            | 315               |