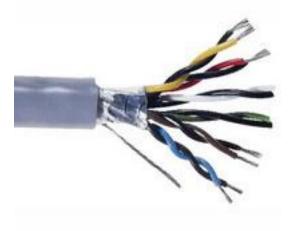

#### **Product Details**

RS Pro 10-pair industrial cable has a PVC outer sheath in grey colour. This 24 AWG cable is designed to meet the special requirements of high speed data transmission systems associated with data processing or information systems, also for process and control applications. It is suitable for interconnection of computers, peripherals and data processing equipment.

#### **Features and Benefits**

- 10-Pair
- 24 AWG
- PVC sheath

### **Specifications:**

| 24 AWG                  |
|-------------------------|
| Multicore, Twisted Pair |
| Twisted Pair            |
| 7/0.2 mm                |
| 10                      |
| 7                       |
| 9.1 mm                  |
| PVC                     |
| Grey                    |
| Aluminium/Mylar Tape    |
| 0.2 mm                  |
|                         |