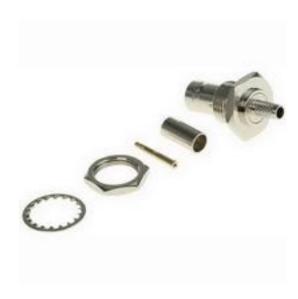

# RS Pro Straight $50\Omega$ Panel Mount Bulkhead Fitting BNC Connector, jack, Crimp Termination RG58

RS Stock No: 546-3743

#### **Product Details**

RS Pro panel mount bulkhead fitting BNC connector has nickel plated body, gold plated centre contact and is suitable for RG58 cables. This  $50\,\Omega$  straight BNC connector comes with cable jack, crimp termination.

#### **Features and Benefits**

- Nickel plated body
- Gold plated centre contact
- Jack, crimp termination