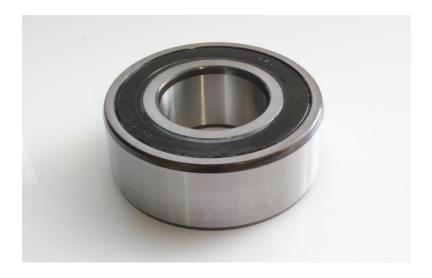

## RS PRO Double Row Angular Contact

Stock No. 2058815

**Technical Specifications:** 

| ld (mm)    | 40    |
|------------|-------|
| Od (mm)    | 90    |
| Width (mm) | 36.5  |
| Material   | Steel |

## **Features & Benefits:**

Double row angular contact ball bearings come with a built in 30° contact angle on each row. The contact angles extend beyond the limits of the bearing, allowing axial and radial loads in either direction.