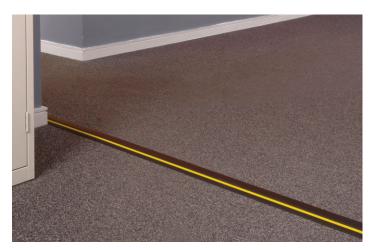

## **Medium Duty Floor Cable Protector with Hazard Stripe**

Ideal for up to 3x 8mm diameter cables, this versatile Cable Protector is supplied with connector pins so it can be cut to shorten, then reconnected or combined with other lengths to make longer runs.

The hazard stripe gives greater visibility to pedestrians.

Available in 9m length.

Supplied with connector pins, so lengths can be joined to make longer runs.

- · Ideal for areas with regular foot traffic
- Protect cables, and address a common cause of trips and falls
- Prevent cable insulation damage/electrocution and risk of broken conductor strands
- 30mm x 10mm cavity
- · Ribbed non-slip base, pre-split rear for ease of use
- Flexible PVC Neat tapered design, lengths uncoil to lay flat
- · No sharp kerb-effect, pedestrian friendly
- Fully safety tested, and certified to BS EN 60670-1:2005