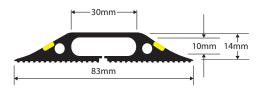

The hazard stripe gives greater visibility to pedestrians.

Available in 9m length.

Supplied with connector pins, so lengths can be joined to make longer runs.

- · Ideal for areas with regular foot traffic
- Protect cables, and address a common cause of trips and falls
- Prevent cable insulation damage/electrocution and risk of broken conductor strands
- 30mm x 10mm cavity
- · Ribbed non-slip base, pre-split rear for ease of use
- Flexible PVC Neat tapered design, lengths uncoil to lay flat
- · No sharp kerb-effect, pedestrian friendly
- Fully safety tested, and certified to BS EN 60670-1:2005