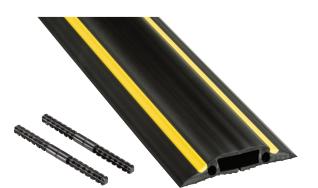

## **Medium Duty Floor Cable Protector with Hazard Stripe**

Ideal for up to 3x 8mm diameter cables, this versatile Cable Protector is supplied with connector pins so it can be cut to shorten, then reconnected or combined with other lengths to make longer runs.

The hazard stripe gives greater visibility to pedestrians.

Available in 9m length.

Supplied with connector pins, so lengths can be joined to make longer runs.

- · Ideal for areas with regular foot traffic
- Protect cables, and address a common cause of trips and falls
- Prevent cable insulation damage/electrocution and risk of broken conductor strands
- 30mm x 10mm cavity
- · Ribbed non-slip base, pre-split rear for ease of use
- Flexible PVC Neat tapered design, lengths uncoil to lay flat
- · No sharp kerb-effect, pedestrian friendly
- Fully safety tested, and certified to BS EN 60670-1:2005