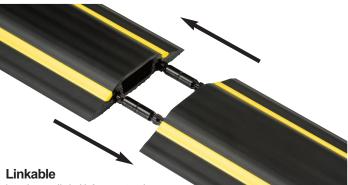

## **Medium Duty Floor Cable Protector with Hazard Stripe**

Ideal for up to 3x 8mm diameter cables, this versatile Cable Protector is supplied with connector pins so it can be cut to shorten, then reconnected or combined with other lengths to make longer runs.

The hazard stripe gives greater visibility to pedestrians.

Available in 9m length.

Supplied with connector pins, so lengths can be joined to make longer runs.

- · Ideal for areas with regular foot traffic
- Protect cables, and address a common cause of trips and falls
- Prevent cable insulation damage/electrocution and risk of broken conductor strands
- 30mm x 10mm cavity
- · Ribbed non-slip base, pre-split rear for ease of use
- Flexible PVC Neat tapered design, lengths uncoil to lay flat
- · No sharp kerb-effect, pedestrian friendly
- Fully safety tested, and certified to BS EN 60670-1:2005