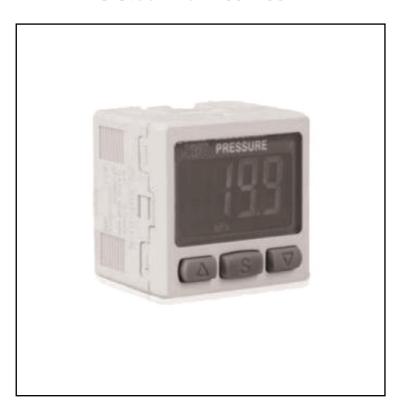

# **Digital Pressure Switch**

RS Stock No.: 2351199

For Vacuum Pressure

With 2 Metre Lead

## **Product Description**

| Part No. | Port Size | Pressure Type |
|----------|-----------|---------------|
| 2351199  | R1/8"     | 0 to 101 KPa  |