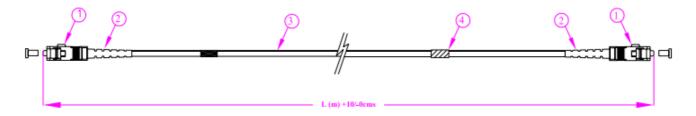

## **Dimensions: (mm)**

| No. | Description          | Ea |
|-----|----------------------|----|
| 1   | E2000 Connector      | 1  |
| 2   | E2000 Boot           | 1  |
| 3   | SC Connector         | 1  |
| 4   | SC Boot              | 1  |
| 5   | Identification Label | 1  |
| 6   | 2.8mm Simplex Cable  | 1  |