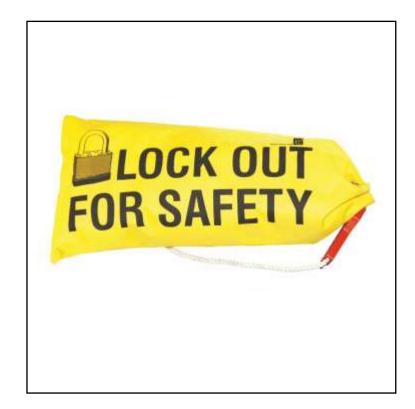

## **FEATURES**

- YELLOW COLOR LOCKOUT CINCH BAG
- HIGHLY VISIBLE
- EASY TO CARRY AND APPLIED
- SUPPLIED WITH
  ENGLISH LEGEND
- RUGGED
  MATERIAL

## RS PRO LOCKOUT CINCH BAG WITH SQUEEZER

Product Description

- HIGHLY VISIBLE YELLOW BAG IS SPECIALLY MADE FROM WATERPROOF HEAVY DUTY RUBBERISED NYLON CLOTH.
- SUPPLIED WITH A DRAWSTRING SQUEEZER WHICH HELPS IT TO LOCK CLOSE.
- YELLOW BAG WITH DIMENSION 9-3/4" WIDE, 18" LENGTH IS SUPPLIED WITH BLACK PRINTING "LOCKOUT FOR SAFETY"
- IDEAL FOR LOCKING TRAILING ELECTRICAL PLUGD LEADS, PNEUMATIC CONNECTORS, CRANE CONTROL PENDANTS, PIPE ENDS, ETC.